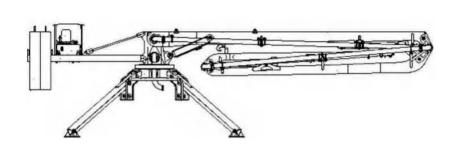

# Hunan Kamuja Machinery & Equipment Co.,Ltd







## **FEATURES**

- ① Three arms design'\*R" folding, The machine is fully driven by hydraulic, and can slew flexibly with wide working range
- 2) Two modes of operation: radio remote control and cable remote control, easy to operate.
- ③ The total weight is light, customer can lifting it easily on the job site.
- ④ The bottom frame is inclined outrigger structure, the working state is table and fixed.

#### STRUCTURE AND SCOPE OF WORK

#### HG17B-3R-II1





HG21B-3R-II1









### **SPECIFICATIONS**

| ITEMS                    |                                    |              | UNITS | HG17B-3R-II                  | HG21B-3R         |
|--------------------------|------------------------------------|--------------|-------|------------------------------|------------------|
| Performance              | Max Radius of Placing Boom         |              | m     | 17                           | 21               |
|                          | Free standing Height               |              | m     | 2.7                          | 3                |
|                          | Slewing Range                      |              | /     | 360°                         | 360°             |
|                          | Circumstance Temperature           |