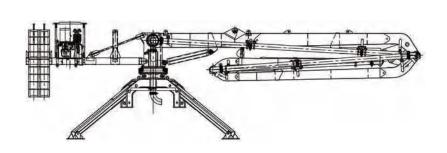

# Hunan Kamuja Machinery & Equipment Co.,Ltd







## **FEATURES**

- ① Three arms design'\*R" folding, The machine is fully driven by hydraulic, and can slew flexibly with wide working range
- 2) Two modes of operation: radio remote control and cable remote control, easy to operate.
- ③ The total weight is light, customer can lifting it easily on the job site.
- ④ The bottom frame is inclined outrigger structure, the working state is table and fixed.

#### STRUCTURE AND SCOPE OF WORK

#### HG17B-3R-II1





HG21B-3R-II1









### **SPECIFICATIONS**

| ITEMS                    |                                    |              | UNITS | HG17B-3R-II                  | HG21B-3R         |
|--------------------------|------------------------------------|--------------|-------|------------------------------|------------------|
| Performance              | Max Radius of Placing Boom         |              | m     | 17                           | 21               |
|                          | Free standing Height               |              | m     | 2.7                          | 3                |
|                          | Slewing Range                      |              | /     | 360°                         | 360°             |
|                          | Circumstance Temperature