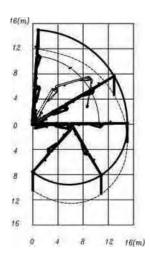

#### STRUCTURE AND SCOPE OF WORK

### **SPECIFICATIONS**

| ITEMS                    |                                    |              | UNITS | HG17B-3R-II                  | HG21B-3R         |
|--------------------------|------------------------------------|--------------|-------|------------------------------|------------------|
| Performance              | Max Radius of Placing Boom         |              | m     | 17                           | 21               |
|                          | Free standing Height               |              | m     | 2.7                          | 3                |
|                          | Slewing Range                      |              | /     | 360°                         | 360°             |
|                          | Circumstance Temperature           |              | °C    | -20-55                       | -20-55           |
|                          | Power(subject to Customer)         |              | /     | 380V/50HZ                    | 380V/50HZ        |
|                          | Delivery Pipeline Diameter         |              | mmxmm | Diameter 133x4.5             | Diameter 133x4.5 |
|                          | Delivery Hose Diameter             |              | "xmm  | 5" x 3000                    | 5"x3000          |
| Boom                     | 1 st Section                       | Length       | m     | 7.1                          | 8.4              |
|                          |                                    | Articulation | /     | 0~86°                        | 0~90             |
|                          | 2nd Section                        | Length       | m     | 5.5                          | 6.9              |
|                          |                                    | Articulation | /     | 0~180°                       | 0~180.           |
|                          | 3rd Section                        | Length       | m     | 4.5                          | 5.7              |
|                          |                                    | Articulation | /     | 0°~180°                      | 0. ~180.         |
| Type of<br>Hydraulic Oil | Circumstance Temperature 5°C-55°C  |              | °C    | Hm46 Anti-wear hydraulic oil |                  |
|                          | Circumstance Temperature -20°C-5°C |              | °C    | Hm32 Anti-wear hydraulic oil |                  |
| Motor                    | Power                              |              | kW    | 5.5                          | 7.5              |
| Hydraulic Pressure       |                                    |              | MPa   | 25                           | 28               |
| Mode of Slewing          |                                    |              | /     | Turbo Worm Drive             | Gear Slewing     |
| Application scenario     |                                    |              | /     | Mobile                       |                  |
| Total Weight             |                                    |              | kg    | 6500                         | 9150             |
| Max Lifting Unit         |                                    |              | kg    | 1520                         | 5850             |