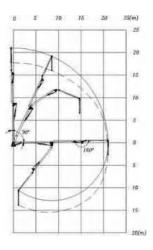

#### STRUCTURE AND SCOPE OF WORK

#### HG17B-3R-II1

HG21B-3R-II1

### **SPECIFICATIONS**

| ITEMS                    |                                    |              | UNITS | HG17B-3R-II                  | HG21B-3R         |
|--------------------------|------------------------------------|--------------|-------|------------------------------|------------------|
| Performance              | Max Radius of Placing Boom         |              | m     | 17                           | 21               |
|                          | Free standing Height               |              | m     | 2.7                          | 3                |
|                          | Slewing Range                      |              | /     | 360°                         | 360°             |
|                          | Circumstance Temperature           |              | °C    | -20-55                       | -20-55           |
|                          | Power(subject to Customer)         |              | /     | 380V/50HZ                    | 380V/50HZ        |
|                          | Delivery Pipeline Diameter         |              | mmxmm | Diameter 133x4.5             | Diameter 133x4.5 |
|                          | Delivery Hose Diameter             |              | "xmm  | 5" x 3000                    | 5"x3000          |
| Boom                     | 1 st Section                       | Length       | m     | 7.1                          | 8.4              |
|                          |                                    | Articulation | /     | 0~86°                        | 0~90             |
|                          | 2nd Section                        | Length       | m     | 5.5                          | 6.9              |
|                          |                                    | Articulation | /     | 0~180°                       | 0~180.           |
|                          | 3rd Section                        | Length       | m     | 4.5                          | 5.7              |
|                          |                                    | Articulation | /     | 0°~180°                      | 0. ~180.         |
| Type of<br>Hydraulic Oil | Circumstance Temperature 5°C-55°C  |              | °C    | Hm46 Anti-wear hydraulic oil |                  |
|                          | Circumstance Temperature -20°C-5°C |              | °C    | Hm32 Anti-wear hydraulic oil |                  |
| Motor                    | Power                              |              | kW    | 5.5                          | 7.5              |
| Hydraulic Pressure       |                                    |              | MPa   | 25                           | 28               |
| Mode of Slewing          |                                    |              | /     | Turbo Worm Drive             | Gear Slewing     |
| Application scenario     |                                    |              | /     | Mobile                       |                  |
| Total Weight             |                                    |              | kg    | 6500                         | 9150             |
| Max Lifting Unit         |                                    |              | kg    | 1520                         | 5850             |