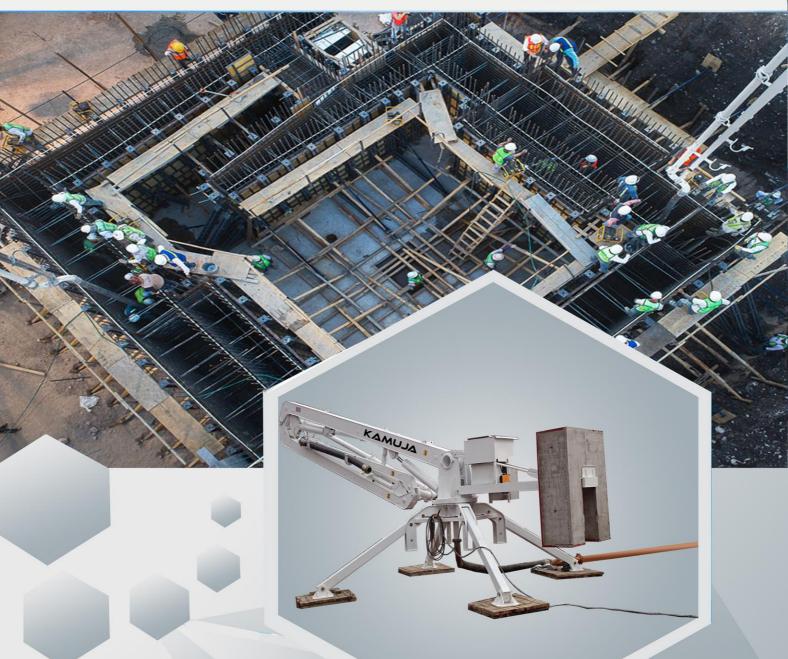

## **FEATURES**

- ① Three arms design'\*R" folding, The machine is fully driven by hydraulic, and can slew flexibly with wide working range
- 2) Two modes of operation: radio remote control and cable remote control, easy to operate.
- ③ The total weight is light, customer can lifting it easily on the job site.
- ④ The bottom frame is inclined outrigger structure, the working state is table and fixed.

#### STRUCTURE AND SCOPE OF WORK