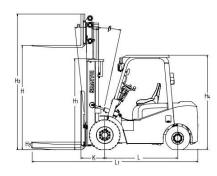

## OVERALL

## **SPECIFICATIONS**

| General                  | Model                          |                             |      | A-SF35                     |         |
|--------------------------|--------------------------------|-----------------------------|------|----------------------------|---------|
|                          | Load capacity                  |                             |      | 3500                       | kg      |
|                          | Load center                    |                             |      | 500                        | m m     |
|                          | Power type                     |                             |      | Diesel                     |         |
| Dimensions               | Lift height                    | Н                           |      | 3000                       | m m     |
|                          | Free lift height               | НЗ                          |      | 100                        | mm      |
|                          | Fork size                      |                             |      | 1070×125×45<br>1220×125×45 | mm      |
|                          | Mast tilt angle                |                             | α/β  | 6/12                       | deg     |
|                          | Fort overhang                  |                             | к    | 495                        | m m     |
|                          | Overall dimensions             | Length to face of fork      | L1   | 4065                       | m m     |
|                          |                                | Overall width               |      | 1225                       | m m     |
|                          |                                | Overall height fork lowered | H1   | 2060                       | m m     |
|                          |                                | Overall height fork raised  | H2   | 4265                       | m m     |
|                          |                                | Overall guard height        | H4   | 2165                       | m m     |
|                          | Turning radius                 |                             | 2550 | m m                        |         |
| Performance              | Travel speed (Full/No<br>load) | Hydraulic                   |      | 19/20                      | km/h    |
|                          |                                | Mechanical                  | I    | 8.8/8.8                    | km/h    |
|                          |                                |                             | II   | 20/20                      | km/h    |
|                          | Lift speed with speed          |                             |      | 480                        | mm/sec  |
|                          | Max.gradeability               |                             |      | 20                         | %       |
|                          | Self weight                    |                             |      | 4560                       | kg      |
| Wheel & tires            | Tires                          | Front                       |      | 28×9-15-12PR               |         |
|                          |                                | Rear                        |      | 6.50-10PR                  |         |
|                          |                                | Front                       |      | 1000                       | m m     |
|                          | Tread                          | Rear                        |      | 970                        | m m     |
|                          | Wheelbase                      |                             |      | 1700                       | m m     |
|                          | Ground                         | Mast                        |      | 110/135                    | m m     |
|                          | clearance(Full/No load)        | Frame                       |      | 130/135                    | m m     |
| Drive units<br>& control | Engine                         | Model                       |      | ISUZU C240PKJ              |         |
|                          |                                | Rated output                |      | 34.5/2500                  | km/ rpm |
|                          |                                | Rated torque                |      | 139/1800                   | N.m/rpm |
|                          |                                | No.of cylinder              |      | 4                          |         |
|                          |                                | Bore×stroke                 |      | 92×100                     | mm      |
|                          |                                | Displacement                |      | 2.67                       | L       |