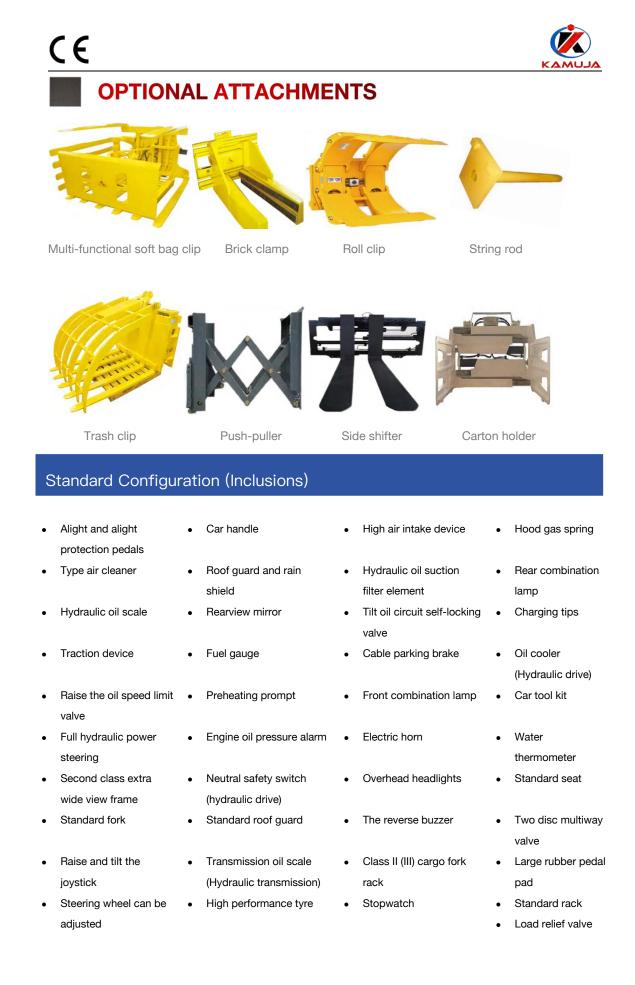

## **Optional Fittings**

- Roll clip
- Rotate the flat clamp
- Load stabilizer
- Multi-purpose bucket clamp
- Soft clip
- Can clip
- Miter clamp
- Boom
- String rod

- Side Shifter
- Swivel fork
- Fork extension cover
- Load ejector
- Carton clip
  - Position ejector
  - Bucket
  - Lifting hook
  - Extended fork