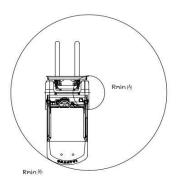

## **SPECIFICATIONS**

| General                  | Model                          |                             |      | A-SF35                     |         |
|--------------------------|--------------------------------|-----------------------------|------|----------------------------|---------|
|                          | Load capacity                  |                             |      | 3500                       | kg      |
|                          | Load center                    |                             |      | 500                        | m m     |
|                          | Power type                     |                             |      | Diesel                     |         |
| Dimensions               | Lift height                    | Н                           |      | 3000                       | m m     |
|                          | Free lift height               | НЗ                          |      | 100                        | mm      |
|                          | Fork size                      |                             |      | 1070×125×45<br>1220×125×45 | mm      |
|                          | Mast tilt angle                |                             | α/β  | 6/12                       | deg     |
|                          | Fort overhang                  |                             | к    | 495                        | m m     |
|                          | Overall dimensions             | Length to face of fork      | L1   | 4065                       | m m     |
|                          |                                | Overall width               |      | 1225                       | m m     |
|                          |                                | Overall height fork lowered | H1   | 2060                       | m m     |
|                          |                                | Overall height fork raised  | H2   | 4265                       | m m     |
|                          |                                | Overall guard height        | H4   | 2165                       | m m     |
|                          | Turning radius                 |                             | 2550 | m m                        |         |
| Performance              | Travel speed (Full/No<br>load) | Hydraulic                   |      | 19/20                      | km/h    |
|                          |                                | Mechanical                  | I    | 8.8/8.8                    | km/h    |
|                          |                                |                             | II   | 20/20                      | km/h    |
|                          | Lift speed with speed          |                             |      | 480                        | mm/sec  |
|                          | Max.gradeability               |                             |      | 20                         | %       |
|                          | Self weight                    |                             |      | 4560                       | kg      |
| Wheel & tires            | Tires                          | Front                       |      | 28×9-15-12PR               |         |
|                          |                                | Rear                        |      | 6.50-10PR                  |         |
|                          |                                | Front                       |      | 1000                       | m m     |
|                          | Tread                          | Rear                        |      | 970                        | m m     |
|                          | Wheelbase                      |                             |      | 1700                       | m m     |
|                          | Ground                         | Mast                        |      | 110/135                    | m m     |
|                          | clearance(Full/No load)        | Frame                       |      | 130/135                    | m m     |
| Drive units<br>& control | Engine                         | Model                       |      | ISUZU C240PKJ              |         |
|                          |                                | Rated output                |      | 34.5/2500                  | km/ rpm |
|                          |                                | Rated torque                |      | 139/1800                   | N.m/rpm |
|                          |                                | No.of cylinder              |      | 4                          |         |
|                          |                                | Bore×stroke                 |      | 92×100                     | mm      |
|                          |                                | Displacement                |      | 2.67                       | L       |