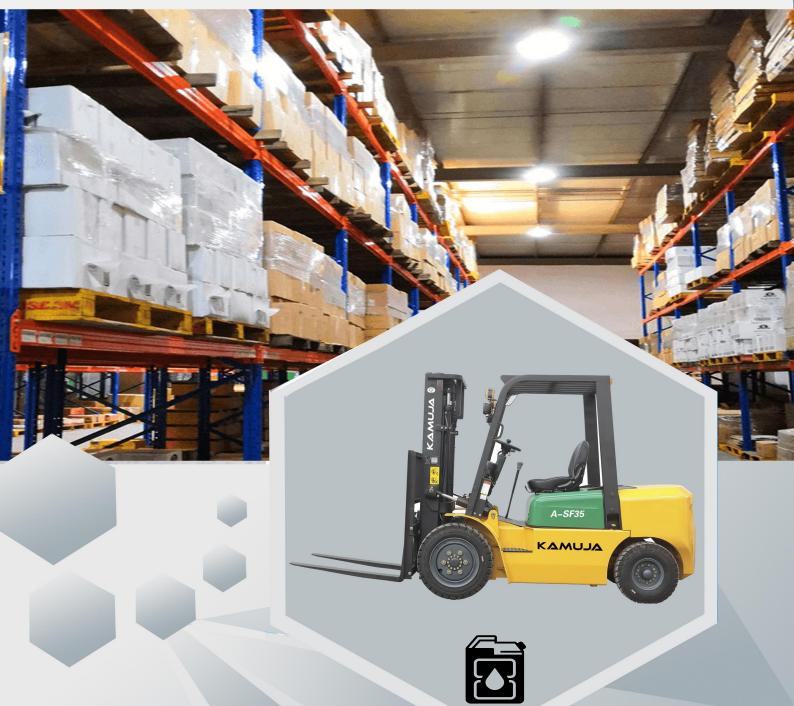

# DIESEL FORKLIFT A-SF35

## 

The vehicle has a compact and reasonable structure, strong lifting capacity, low failure rate and good maintainability. Widely used in **stations, ports, airports, factories, warehouses** and other places. It is an efficient equipment for mechanized loading and unloading and short-distance transportation.